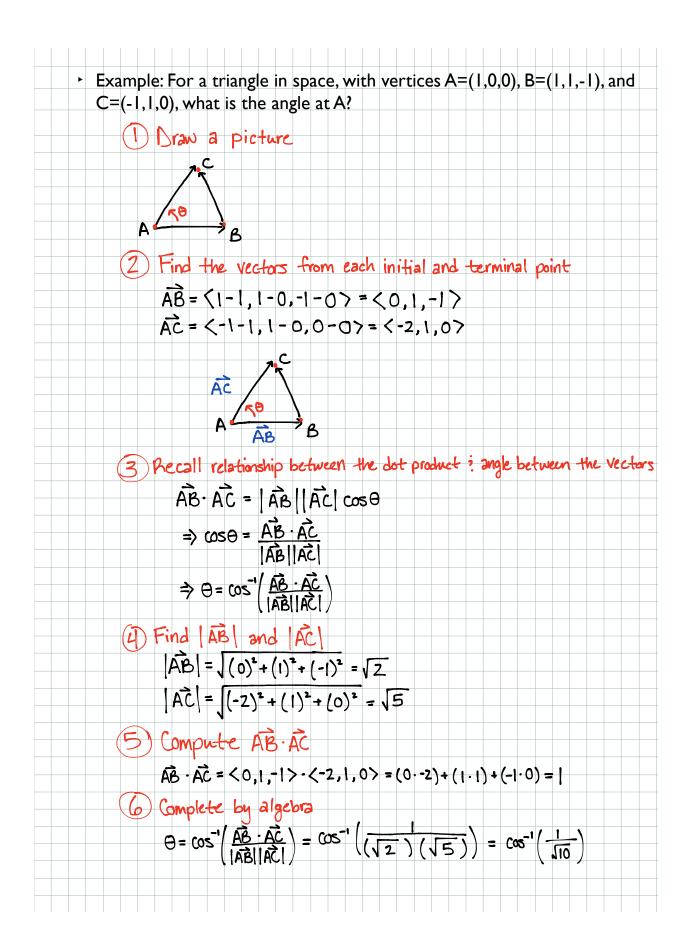

| Pro   | pe  | rti<br>در               | es  | 0        | T Ĉ    | ne<br>د    |          | ro                      | SS  | ۲r         | OO       | JUC                           | Ĵ       |          |     |          |     |     |     |     | -   |     | -  |      |     |     |     | _    | +  |
|-------|-----|-------------------------|-----|----------|--------|------------|----------|-------------------------|-----|------------|----------|-------------------------------|---------|----------|-----|----------|-----|-----|-----|-----|-----|-----|----|------|-----|-----|-----|------|----|
|       |     | $\overline{\mathbf{v}}$ | ×ī  | λ,       | = •    | - v        | ×        | $\overline{\mathbf{v}}$ |     |            |          |                               |         |