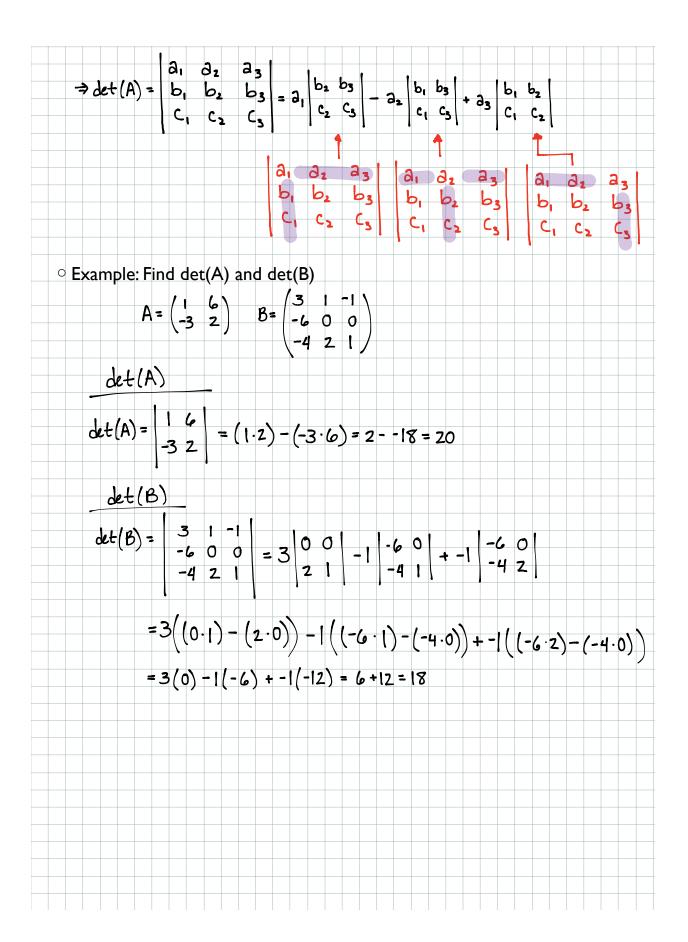

| Pro   | pe  | rti<br>در               | es  | 0        | T Ĉ    | ne<br>د    |          | ro                      | SS  | ۲r         | OO       | JUC                           | Ĵ       |          |     |          |     |     |     |     | -   |     | -  |      |     |     |     | _    | +  |
|-------|-----|-------------------------|-----|----------|--------|------------|----------|-------------------------|-----|------------|----------|-------------------------------|---------|----------|-----|----------|-----|-----|-----|-----|-----|-----|----|------|-----|-----|-----|------|----|
|       |     | $\overline{\mathbf{v}}$ | ×ī  | λ,       | = •    | - v        | ×        | $\overline{\mathbf{v}}$ |     |            |          |                               |         |          |     |          |     |     |     |     |     |     |    |      |     |     |     |      |    |
|       |     | 0                       | С   | ro       | ss     | Pr         | o        | luc                     | ts  | ar         | е        | no<br>√                       | t c     | or       | nn  | nu       | tat | tiv | e!! | !   |     |     |    |      |     |     |     |      |    |
|       | • ( | አ፣                      | 5)  | x        | h<br>L | = )        | λ/       | ₹.                      | xì  | • \        | - '      | $\overrightarrow{\mathbf{v}}$ | < ( )   | んね       | i١  |          |     |     |     |     |     |     |    |      |     |     |     |      |    |
|       |     |                         | 1   | <u>د</u> | د]     | Ν.         |          | . د                     |     | · /        | <u>ڊ</u> |                               | 2       |          | -,  |          |     |     |     |     |     |     |    |      |     |     |     |      |    |
|       |     | 5                       | (   | - N      | 5 94   | <u>'</u> ' |          | Ľ^                      |     | T          | v<br>د   | × v                           | N<br>5. |          |     |          |     |     |     |     |     |     |    |      |     |     |     |      |    |
|       | • ( | V-                      | + ( | r )      | X      | W          | <u> </u> | V X                     | Ŵ   | +          | . N      | ,* V                          | N       |          |     |          |     |     |     |     |     |     |    | _    |     |     |     |      |    |
|       | ٠Ī  | i · (                   | ū   | x        | Ŵ      | ) =        | • (      | й×                      | え   | ) ·        | ঈ        |                               |         |          |     |          |     |     |     |     |     |     |    |      |     |     |     |      |    |
|       |     | 0                       | C   | all      | ed     | tł         | ne       | tri                     | ple | e s        | ca       | lar                           | DI      | ro       | du  | ct:      | its | s v | alu | ıe  | giv | ves | th | ie v | οΙι | Ime | e o | f tł | ne |
|       |     |                         | 20  | ra       | lle    | ין נ       | ліп      | ed                      | m   | ad         | ٩        | hv                            | th      | e        | the | ר<br>ל ב | hr  | PP  | ve  | r d | or  | 2   |    |      |     |     |     |      |    |
|       |     |                         | /:  |          | د      |            |          | ڊ                       | ج-  | <u>ر ا</u> | Š        | - 1                           | -       | <u>ج</u> | ١.  | Š        | ••• |     |     |     |     |     |    |      |     |     |     |      |    |
| <br>  | - V | X                       | ( 1 | u >      | < N    | 1) 7       | - (      | V                       | W   | ) <b>v</b> | <u>ر</u> | - (                           | .V      | ٠v       | ) V | N        |     |     |     |     |     |     |    | _    |     |     |     |      |    |
| _     |     |                         |     |          | -      | -          |          |                         |     |            |          |                               |         |          |     |          |     |     |     |     |     |     |    | _    |     |     |     |      |    |
|       |     |                         |     |          |        |            |          |                         |     |            |          |                               |         |          |     |          |     |     |     |     |     |     |    |      |     |     |     |      |    |
|       |     |                         |     |          |        |            |          |                         |     |            |          |                               |         |          |     |          |     |     |     |     |     |     |    |      |     |     |     |      |    |
|       |     |                         |     |          |        |            |          |                         |     |            |          |                               |         |          |     |          |     |     |     |     |     |     |    |      |     |     |     |      |    |
|       |     |                         |     |          |        |            |          |                         |     |            |          |                               |         |          |     |          |     |     |     |     |     |     |    |      |     |     |     |      |    |
|       |     |                         |     |          |        |            |          |                         |     |            |          |                               |         |          |     |          |     |     |     |     |     |     |    |      |     |     |     |      | _  |
|       |     |                         |     |          | _      |            |          |                         |     |            |          |                               |         |          |     |          |     |     |     |     |     |     |    | _    |     |     |     | _    | _  |
|       |     |                         |     |          |        |            |          |                         |     |            |          |                               |         |          |     |          |     |     |     |     |     |     |    |      | _   |     |     | _    | _  |
|       |     |                         |     |          |        |            |          |                         |     |            |          |                               |         |          |     |          |     |     |     |     |     |     |    |      |     |     |     |      |    |
|       |     |                         |     |          | _      |            |          |                         |     |            |          |                               |         |          |     |          |     |     |     |     |     |     |    |      |     |     |     |      |    |
| _     |     |                         |     |          | -      | _          |          |                         |     |            |          |                               |         |          |     |          |     |     |     |     |     |     |    |      |     |     |     |      |    |
| <br>  |     |                         |     |          | -      |            |          |                         |     |            |          |                               |         |          |     |          |     |     |     |     |     |     |    |      |     |     |     |      |    |
| _     | -   |                         |     |          |        | -          |          |                         |     |            |          |                               |         |          |     |          |     |     |     |     |     |     |    |      |     |     |     |      |    |
| <br>  |     |                         |     |          | -      |            |          |                         |     |            |          |                               |         |          |     |          |     |     |     |     |     |     |    | _    |     |     |     |      |    |
| <br>  | -   |                         |     |          | -      |            |          |                         |     |            |          |                               |         |          |     |          |     |     |     |     |     |     |    | _    |     |     |     | _    |    |
| _     |     |                         |     |          | -      |            |          |                         |     |            |          |                               |         |          |     |          |     |     |     |     |     |     |    |      |     |     |     |      |    |
|       | -   |                         |     |          | -      |            |          |                         |     |            |          |                               |         |          |     |          |     |     |     |     |     |     |    |      |     |     |     |      |    |
|       | -   |                         |     |          | -      |            |          |                         |     |            |          |                               |         |          |     |          |     |     |     |     |     |     |    |      |     |     |     |      | -  |
|       |     |                         |     |          |        |            |          |                         |     |            |          |                               |         |          |     |          |     |     |     |     |     |     |    |      |     |     |     | -    |    |
|       |     |                         |     |          |        |            |          |                         |     |            |          |                               |         |          |     |          |     |     |     |     |     |     |    |      |     |     |     |      |    |
|       |     |                         |     |          |        |            |          |                         |     |            |          |                               |         |          |     |          |     |     |     |     |     |     |    |      |     |     |     |      |    |
|       |     |                         |     |          |        |            |          |                         |     |            |          |                               |         |          |     |          |     |     |     |     |     |     |    |      |     |     |     |      |    |
|       |     |                         |     |          |        |            |          |                         |     |            |          |                               |         |          |     |          |     |     |     |     |     |     |    |      |     |     |     |      |    |
|       |     |                         |     |          |        |            |          |                         |     |            |          |                               |         |          |     |          |     |     |     |     |     |     |    |      |     |     |     |      |    |
|       |     |                         |     |          |        |            |          |                         |     |            |          |                               |         |          |     |          |     |     |     |     |     |     |    |      |     |     |     |      |    |
|       |     |                         |     | -        |        |            |          |                         |     |            |          |                               |         |          |     |          |     |     |     |     |     |     |    |      |     |     |     |      |    |
| _     | _   |                         |     |          |        |            |          |                         |     |            |          |                               |         |          |     |          |     |     |     |     |     |     |    | _    | _   |     |     | _    | _  |
| _     | _   |                         |     |          |        |            |          |                         |     |            |          |                               |         |          |     |          |     |     |     |     |     |     |    |      | _   |     |     |      | _  |
|       |     |                         |     |          |        |            |          |                         |     |            |          |                               |         |          |     |          |     |     |     |     |     |     |    |      |     |     |     | _    |    |
| <br>_ | _   |                         |     |          |        |            |          |                         |     |            |          |                               |         |          |     |          |     |     |     |     |     |     |    |      |     |     |     |      | _  |
|       | -   |                         |     |          | -      |            |          |                         |     |            |          |                               |         |          |     |          |     |     |     |     |     |     |    |      | _   |     |     | _    | _  |
|       |     |                         |     | -        |        |            |          |                         |     |            |          |                               |         |          |     |          |     |     |     |     | _   |     |    |      |     |     |     | _    |    |
|       | -   |                         |     | -        | -      |            |          |                         |     |            |          |                               |         |          |     |          |     |     |     |     |     |     |    | _    | _   |     |     | _    | -  |
|       | -   |                         |     | -        | -      |            |          |                         |     |            |          |                               |         |          |     |          |     |     |     |     | _   |     |    | _    |     |     |     | _    | _  |
|       |     |                         |     |          |        |            |          | 1                       |     |            |          |                               |         |          |     |          |     |     |     |     |     |     |    |      |     |     |     |      |    |