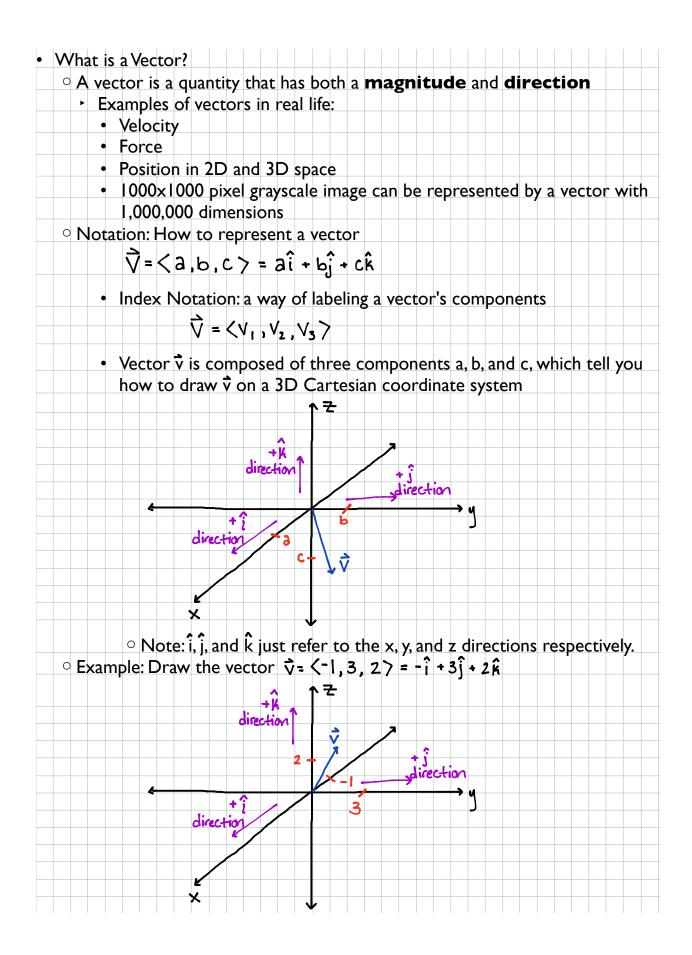

| Pro   | pe  | rti<br>در               | es  | 0        | T Ĉ    | ne<br>د    |          | ro                      | SS  | ۲r         | OO       | JUC                           | Ĵ       |          |     |          |     |     |     |     | -   |     | -  |      |     |     |     | _    | +  |
|-------|-----|-------------------------|-----|----------|--------|------------|----------|-------------------------|-----|------------|----------|-------------------------------|---------|----------|-----|----------|-----|-----|-----|-----|-----|-----|----|------|-----|-----|-----|------|----|
|       |     | $\overline{\mathbf{v}}$ | ×ī  | λ,       | = •    | - v        | ×        | $\overline{\mathbf{v}}$ |     |            |          |                               |         |          |     |          |     |     |     |     |     |     |    |      |     |     |     |      |    |
|       |     | 0                       | С   | ro       | ss     | Pr         | o        | luc                     | ts  | ar         | е        | no<br>√                       | t c     | or       | nn  | nu       | tat | tiv | e!! | !   |     |     |    |      |     |     |     |      |    |
|       | • ( | አ፣                      | 5)  | x        | h<br>L | = )        | λ/       | ₹.                      | xì  | • \        | - '      | $\overrightarrow{\mathbf{v}}$ | < ( )   | んね       | i١  |          |     |     |     |     |     |     |    |      |     |     |     |      |    |
|       |     |                         | 1   | <u>د</u> | د]     | Ν.         |          | . د                     |     | · /        | <u>ڊ</u> |                               | 2       |          | -,  |          |     |     |     |     |     |     |    |      |     |     |     |      |    |
|       |     | 5                       | (   | - N      | 5 94   | <u>'</u> ' |          | Ľ^                      |     | T          | v<br>د   | × v                           | N<br>5. |          |     |          |     |     |     |     |     |     |    |      |     |     |     |      |    |
|       | • ( | V-                      | + ( | r )      | X      | W          | <u> </u> | V X                     | Ŵ   | +          | . N      | ,* V                          | N       |          |     |          |     |     |     |     |     |     |    | _    |     |     |     |      |    |
|       | ٠Ī  | i · (                   | ū   | x        | Ŵ      | ) =        | • (      | й×                      | え   | ) ·        | ঈ        |                               |         |          |     |          |     |     |     |     |     |     |    |      |     |     |     |      |    |
|       |     | 0                       | C   | all      | ed     | tł         | ne       | tri                     | ple | e s        | ca       | lar                           | DI      | ro       | du  | ct:      | its | s v | alu | ıe  | giv | ves | th | ie v | οΙι | Ime | e o | f tł | ne |
|       |     |                         | 20  | ra       | lle    | ין נ       | ліп      | ed                      | m   | ad         | ٩        | hv                            | th      | e        | the | ר<br>ל ב | hr  | PP  | ve  | r d | or  | 2   |    |      |     |     |     |      |    |
|       |     |                         | /:  |          | د      |            |          | ڊ                       | ج-  | <u>ر ا</u> | Š        | - 1                           | -       | <u>ج</u> | ١.  | Š        | ••• |     |     |     |     |     |    |      |     |     |     |      |    |
| <br>  | - V | X                       | ( 1 | u >      | < N    | 1) 7       | - (      | V                       | W   | ) <b>v</b> | <u>ر</u> | - (                           | .V      | ٠v       | ) V | N        |     |     |     |     |     |     |    | _    |     |     |     |      |    |
| _     |     |                         |     |          | -      | -          |          |                         |     |            |          |                               |         |          |     |          |     |     |     |     |     |     |    | _    |     |     |     |      |    |
|       |     |                         |     |          |        |            |          |                         |     |            |          |                               |         |          |     |          |     |     |     |     |     |     |    |      |     |     |     |      |    |
|       |     |                         |     |          |        |            |          |                         |     |            |          |                               |         |          |     |          |     |     |     |     |     |     |    |      |     |     |     |      |    |
|       |     |                         |     |          |        |            |          |                         |     |            |          |                               |         |          |     |          |     |     |     |     |     |     |    |      |     |     |     |      |    |
|       |     |                         |     |          |        |            |          |                         |     |            |          |                               |         |          |     |          |     |     |     |     |     |     |    |      |     |     |     |      |    |
|       |     |                         |     |          |        |            |          |                         |     |            |          |                               |         |          |     |          |     |     |     |     |     |     |    |      |     |     |     |      | _  |
|       |     |                         |     |          | _      |            |          |                         |     |            |          |                               |         |          |     |          |     |     |     |     |     |     |    | _    |     |     |     | _    | _  |
|       |     |                         |     |          |        |            |          |                         |     |            |          |                               |         |          |     |          |     |     |     |     |     |     |    |      | _   |     |     | _    | _  |
|       |     |                         |     |          |        |            |          |                         |     |            |          |                               |         |          |     |          |     |     |     |     |     |     |    |      |     |     |     |      |    |
|       |     |                         |     |          | _      |            |          |                         |     |            |          |                               |         |          |     |          |     |     |     |     |     |     |    |      |     |     |     |      |    |
| _     |     |                         |     |          | -      | _          |          |                         |     |            |          |                               |         |          |     |          |     |     |     |     |     |     |    |      |     |     |     |      |    |
| <br>  |     |                         |     |          | -      |            |          |                         |     |            |          |                               |         |          |     |          |     |     |     |     |     |     |    |      |     |     |     |      |    |
| _     | -   |                         |     |          |        | -          |          |                         |     |            |          |                               |         |          |     |          |     |     |     |     |     |     |    |      |     |     |     |      |    |
| <br>  |     |                         |     |          | -      |            |          |                         |     |            |          |                               |         |          |     |          |     |     |     |     |     |     |    | _    |     |     |     |      |    |
| <br>  | -   |                         |     |          | -      |            |          |                         |     |            |          |                               |         |          |     |          |     |     |     |     |     |     |    | _    |     |     |     | _    |    |
| _     |     |                         |     |          | -      |            |          |                         |     |            |          |                               |         |          |     |          |     |     |     |     |     |     |    |      |     |     |     |      |    |
|       | -   |                         |     |          | -      |            |          |                         |     |            |          |                               |         |          |     |          |     |     |     |     |     |     |    |      |     |     |     |      |    |
|       | -   |                         |     |          | -      |            |          |                         |     |            |          |                               |         |          |     |          |     |     |     |     |     |     |    |      |     |     |     |      | -  |
|       |     |                         |     |          |        |            |          |                         |     |            |          |                               |         |          |     |          |     |     |     |     |     |     |    |      |     |     |     | -    |    |
|       |     |                         |     |          |        |            |          |                         |     |            |          |                               |         |          |     |          |     |     |     |     |     |     |    |      |     |     |     |      |    |
|       |     |                         |     |          |        |            |          |                         |     |            |          |                               |         |          |     |          |     |     |     |     |     |     |    |      |     |     |     |      |    |
|       |     |                         |     |          |        |            |          |                         |     |            |          |                               |         |          |     |          |     |     |     |     |     |     |    |      |     |     |     |      |    |
|       |     |                         |     |          |        |            |          |                         |     |            |          |                               |         |          |     |          |     |     |     |     |     |     |    |      |     |     |     |      |    |
|       |     |                         |     |          |        |            |          |                         |     |            |          |                               |         |          |     |          |     |     |     |     |     |     |    |      |     |     |     |      |    |
|       |     |                         |     |          |        |            |          |                         |     |            |          |                               |         |          |     |          |     |     |     |     |     |     |    |      |     |     |     |      |    |
|       |     |                         |     | -        |        |            |          |                         |     |            |          |                               |         |          |     |          |     |     |     |     |     |     |    |      |     |     |     |      |    |
| _     | _   |                         |     |          |        |            |          |                         |     |            |          |                               |         |          |     |          |     |     |     |     |     |     |    | _    | _   |     |     | _    | _  |
| _     | _   |                         |     |          |        |            |          |                         |     |            |          |                               |         |          |     |          |     |     |     |     |     |     |    |      | _   |     |     |      | _  |
|       |     |                         |     |          |        |            |          |                         |     |            |          |                               |         |          |     |          |     |     |     |     |     |     |    |      |     |     |     | _    |    |
| <br>_ | _   |                         |     |          |        |            |          |                         |     |            |          |                               |         |          |     |          |     |     |     |     |     |     |    |      |     |     |     |      | _  |
|       | -   |                         |     |          | -      |            |          |                         |     |            |          |                               |         |          |     |          |     |     |     |     |     |     |    |      | _   |     |     | _    | _  |
|       |     |                         |     | -        |        |            |          |                         |     |            |          |                               |         |          |     |          |     |     |     |     | _   |     |    |      |     |     |     | _    |    |
|       | -   |                         |     | -        | -      |            |          |                         |     |            |          |                               |         |          |     |          |     |     |     |     |     |     |    | _    | _   |     |     | _    | -  |
|       | -   |                         |     | -        | -      |            |          |                         |     |            |          |                               |         |          |     |          |     |     |     |     | _   |     |    | _    |     |     |     | _    | _  |
|       |     |                         |     |          |        |            |          | 1                       |     |            |          |                               |         |          |     |          |     |     |     |     |     |     |    |      |     |     |     |      |    |