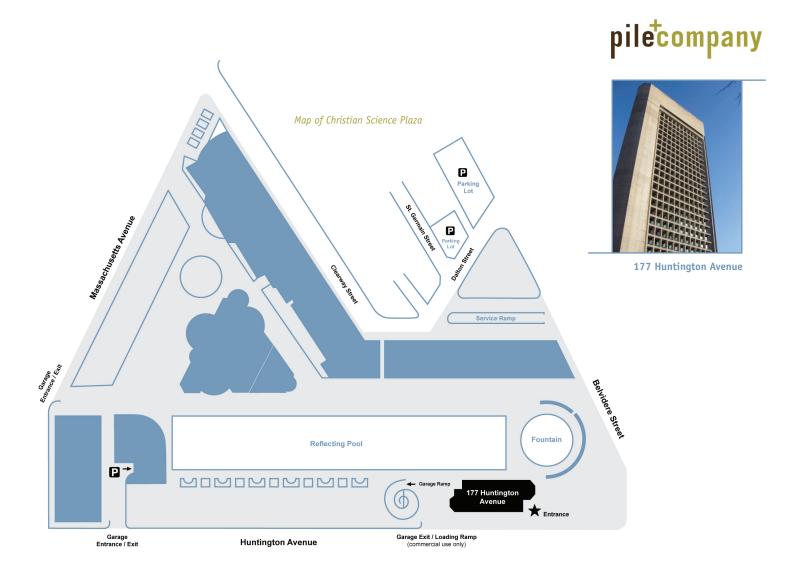

# **DIRECTIONS** 177 HUNTINGTON AVENUE

#### From the North:

I-93 South to Exit 26 (Storrow Drive/North Station). Keep left. After a short tunnel, merge onto Storrow Drive. After 0.2 of a mile, take a slight left onto Embankment Road (MA-28). Turn right onto Beacon Street. At the second light, turn left onto Clarendon Street. At the fifth light, turn right onto St. James Avenue. Stay on St. James to merge onto Huntington Avenue. Following Huntington for about 0.2 of a mile, the Christian Science Plaza will be on the right and 177 Huntington immediately in the foreground.

#### From the South:

I-93 North to Exit 16 (Southampton Street) towards Andrew Square. Turn left onto Southampton Street. Stay straight to go onto Massachusetts Avenue. Follow Mass. Ave. for about one mile. Turn right at Huntington Avenue; 177 Huntington is located at the corner of Huntington and Belvidere.

# From the West:

Massachusetts Turnpike (I-90) East to the Prudential Center/Copley Square exit. Keep left at the fork in the ramp to "Prudential Center." Merge onto Huntington Avenue. Following Huntington, the Christian Science Plaza will be on the right and 177 Huntington immediately in the foreground.

## **PARKING**

Parking is available for \$15 to visitors of 177 Huntington Avenue. The entrance to the underground lot is near the intersection of Huntington and Massachusetts Avenues, next to Horticultural Hall.

#### BY PUBLIC TRANSPORTATION

Take **Green Line** to any of the following T stops:

**From Prudential Stop:** Exit the station via the "Huntington Avenue" exit. Upon exiting the station you will see the Christian Science Plaza directly across Huntington, and 177 Huntington Avenue immediately in the foreground.

From Symphony Stop: Exit the station and turn right on Huntington Avenue. Walk towards the Prudential Center (northeasterly) for one block; 177 Huntington will be on your left.

**From Hynes/ICA Stop:** Exit the station and turn left onto Massachusetts Avenue; walk across into the Christian Science Plaza to the end of the Reflection Pool. 177 Huntington is at the end of the pool, on the corner of Belvidere and Huntington.