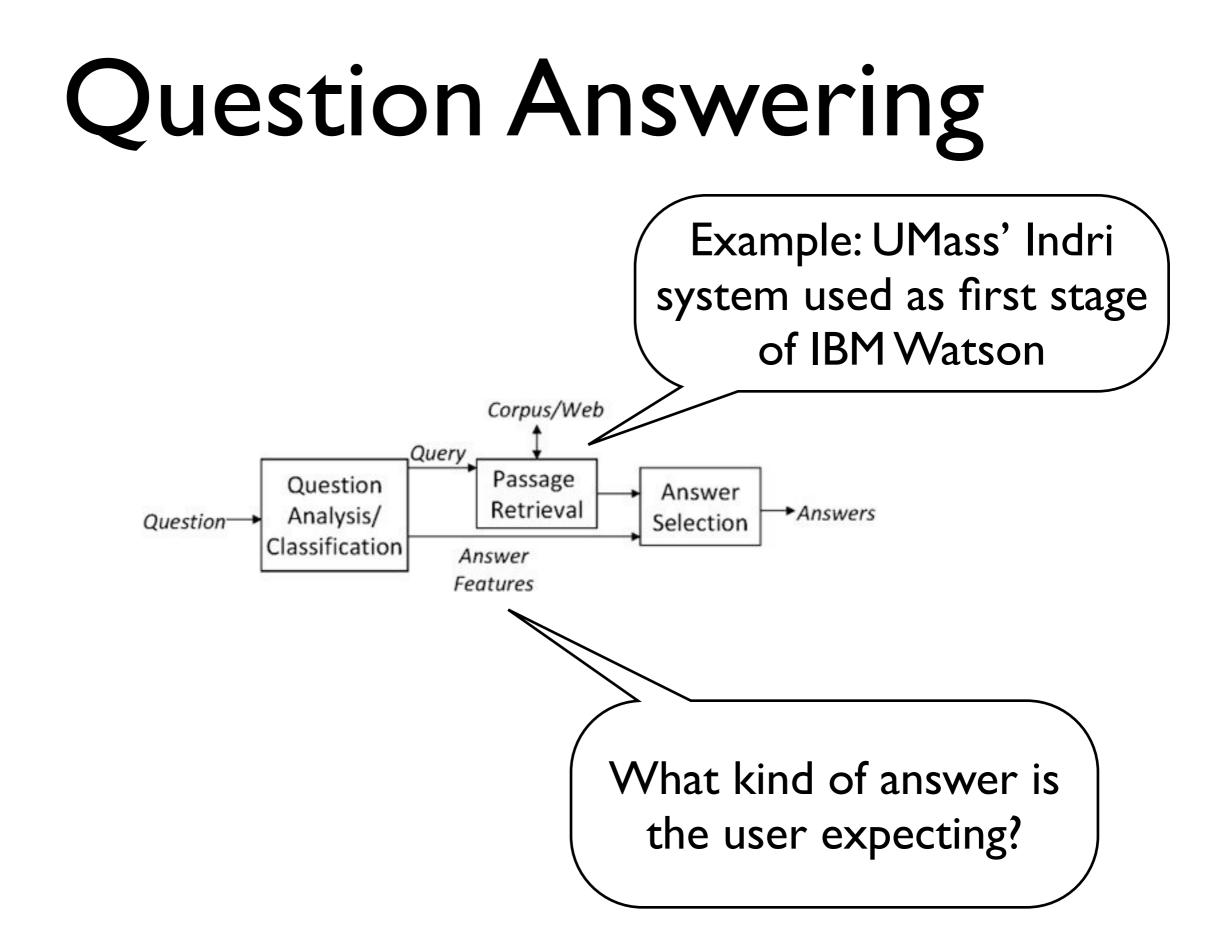

# Beyond Bag of Words

IS4200/CS6200 Information Retrieval

# Bags of Words

- Most efficient (and still very effective) retrieval models treat words/terms as independent
- Generalized models based on (log-)linear combination of **features** of both query and document

$$S_{\Lambda}(D;Q) = \sum_{j} \lambda_{j} \cdot f_{j}(D,Q)$$

Full independence

Sequential dependence

Full dependence

General dependence

 $S_{\Lambda}(D;Q) = \sum_{j} \lambda_{j} \cdot f_{j}(D,Q)$ 