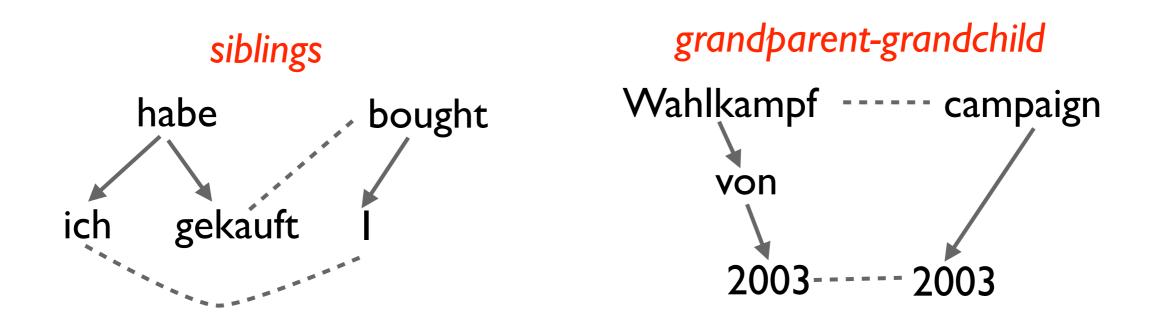

endencies

Maximum directed spanning tree

I did not unfortunately receive an answer to this question

# Syntactic Dependencies

Maximum directed spanning tree



# Syntactic Dependencies

Maximum directed spanning tree



#### Cross-Language Syntax Parser projection

#### Target language



Source language

Tschernobyl könnte dann etwas später an die Reihe kommen

Tschernobyl könnte dann etwas später an die Reihe kommen

Tschernobyl könnte dann etwas später an die Reihe kommen

Tschernobyl könnte dann etwas später an die Reihe kommen

Tschernobyl könnte dann etwas später an die Reihe kommen

Tschernobyl könnte dann etwas später an die Reihe kommen

Then we could deal with Chernobyl some time later

Structures not isomorphic: use quasi-synchronous alignment features



10



















Also C-command, descendant, "none of the above"

10

- Syntactic models of document mismatch
  - Developed (by me) for MT (SMT 2006; EMNLP 2009)

Query

shih tzu health problems

Documents

... Find out all the serious health problems that face the Shih Tzu. ...

- Syntactic models of document mismatch
  - Developed (by me) for MT (SMT 2006; EMNLP 2009)



Query

Documents

... Find out all the serious health problems that face the Shih Tzu. ...

- Syntactic models of document mismatch
  - Developed (by me) for MT (SMT 2006; EMNLP 2009)



- Syntactic models of document mismatch
  - Developed (by me) for MT (SMT 2006; EMNLP 2009)



- Syntactic models of document mismatch
  - Developed (by me) for MT (SMT 2006; EMNLP 2009)



- Syntactic models of document mismatch
  - Developed (by me)