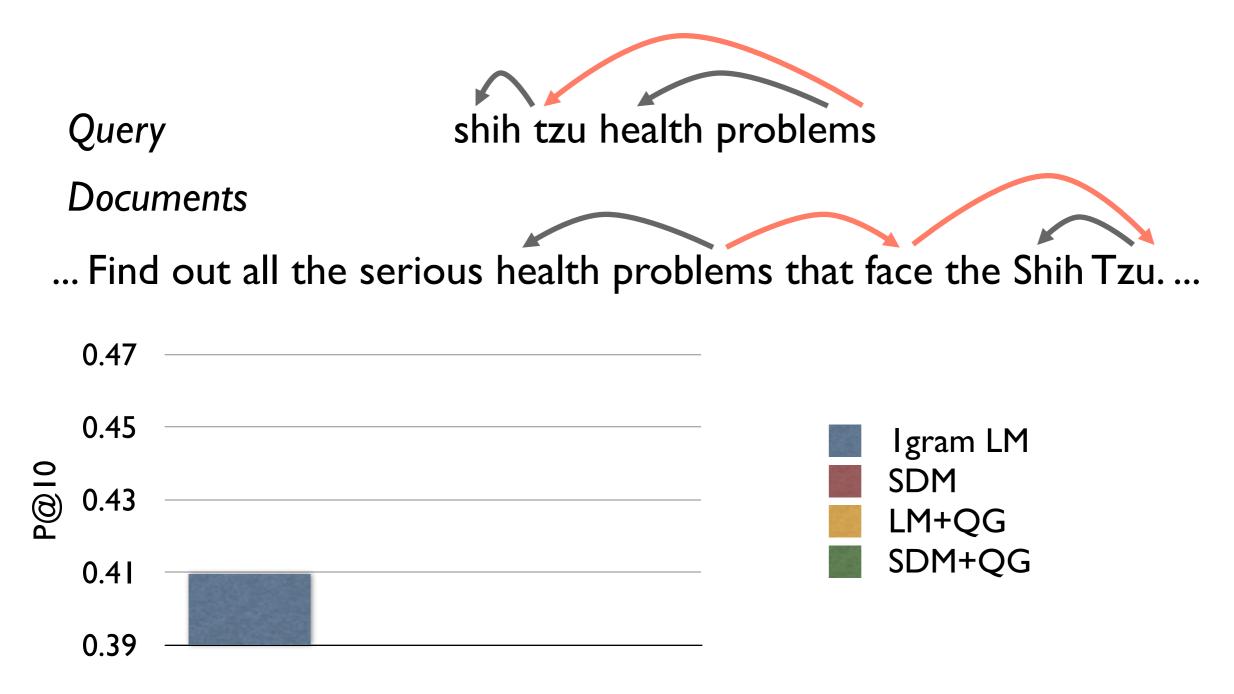

Query

shih tzu health problems

Documents

... Find out all the serious health problems that face the Shih Tzu. ...

- Syntactic models of document mismatch
  - Developed (by me) for MT (SMT 2006; EMNLP 2009)

Query

Documents

... Find out all the serious health problems that face the Shih Tzu. ...

- Syntactic models of document mismatch
  - Developed (by me) for MT (SMT 2006; EMNLP 2009)

- Syntactic models of document mismatch
  - Developed (by me) for MT (SMT 2006; EMNLP 2009)