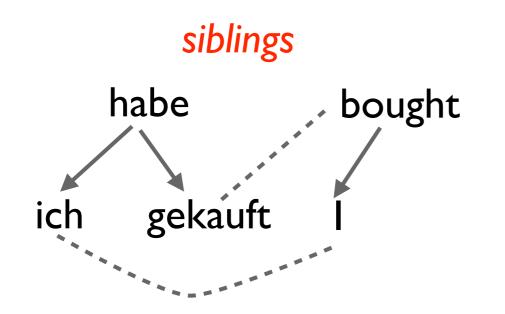

Structures not isomorphic: use quasi-synchronous alignment features

10

Also C-command, descendant, "none of the above"

10

- Syntactic models of document mismatch
  - Developed (by me) for MT (SMT 2006; EMNLP 2009)