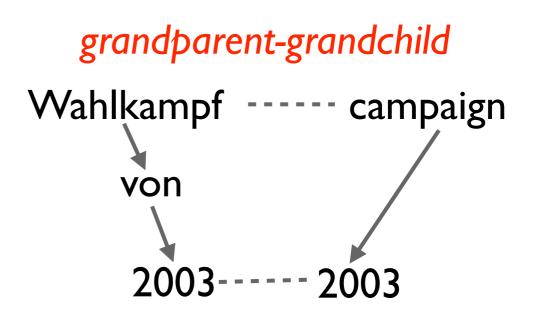

Structures not isomorphic: use quasi-synchronous alignment features

10

Also C-command, descendant, "none of the above"

10

- Syntactic models of document mismatch
  - Developed (by me) for MT (SMT 2006; EMNLP 2009)