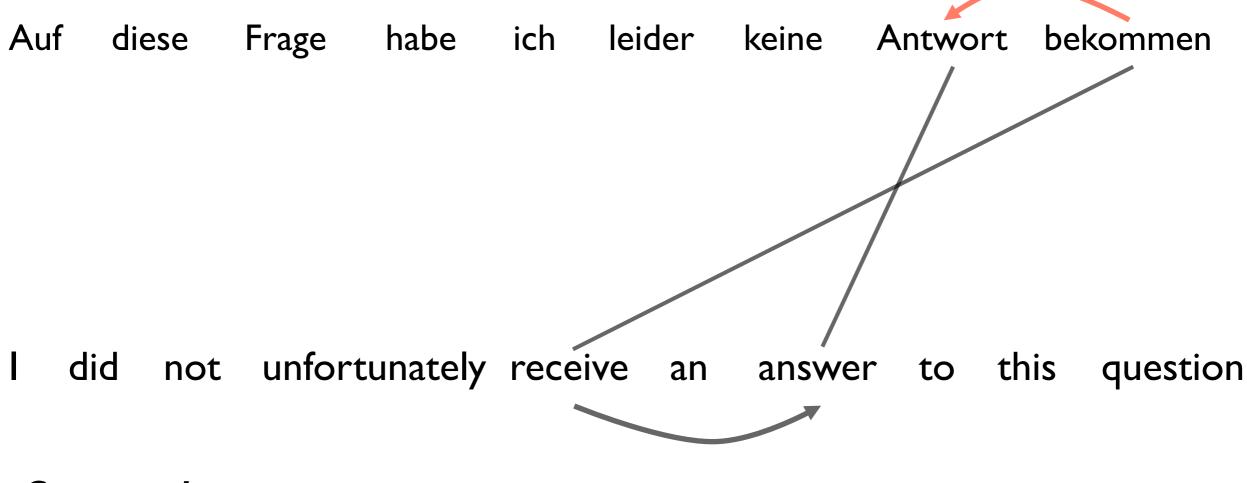

#### Cross-Language Syntax Parser projection

#### Target language

Source language

Tschernobyl könnte dann etwas später an die Reihe kommen

Tschernobyl könnte dann etwas später an die Reihe kommen

Tschernobyl könnte dann etwas später an die Reihe kommen

Tschernobyl könnte dann etwas später an die Reihe kommen

Tschernobyl könnte dann etwas später an die Reihe kommen

Tschernobyl könnte dann etwas später an die Reihe kommen

Then we could deal with Chernobyl some time later

Structures not isomorphic: use quasi-synchronous alignment features

10

Also C-command, descendant, "none of the above"

10

- Syntactic models of document mismatch
  - Developed (by me) for MT (SMT 2006; EMNLP 2009)