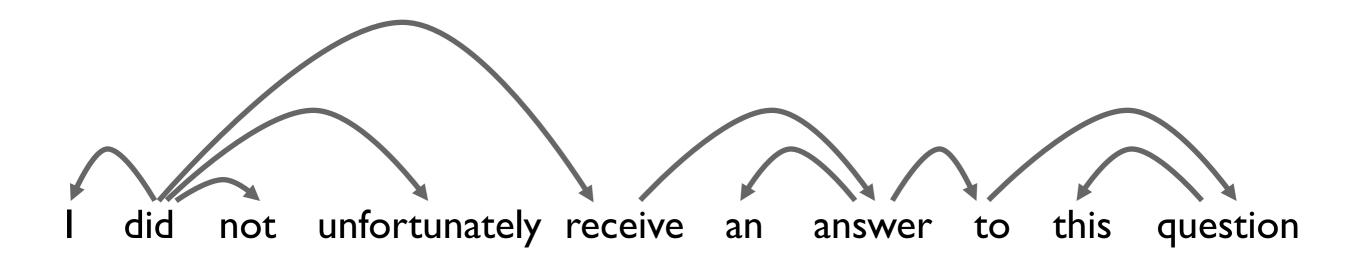

# Syntactic Dependencies

Maximum directed spanning tree

I did not unfortunately receive an answer to this question

# Syntactic Dependencies

Maximum directed spanning tree