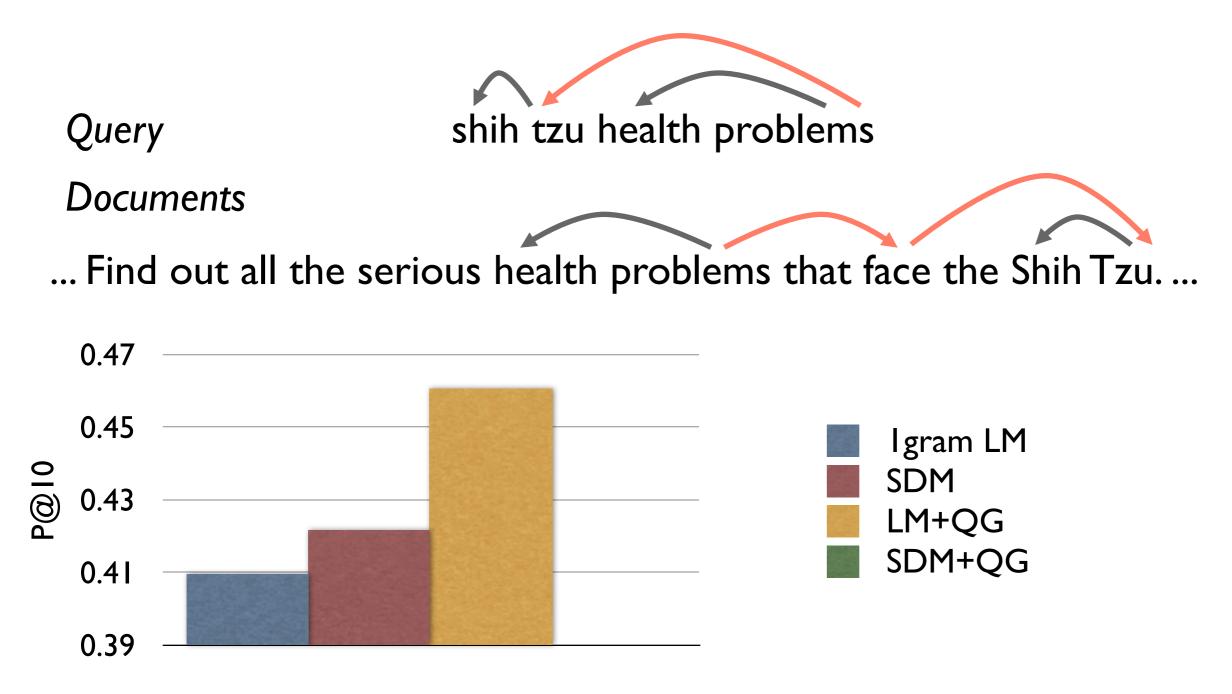

Query

shih tzu health problems

Documents

... Find out all the serious health problems that face the Shih Tzu. ...

- Syntactic models of document mismatch
  - Developed (by me) for MT (SMT 2006; EMNLP 2009)