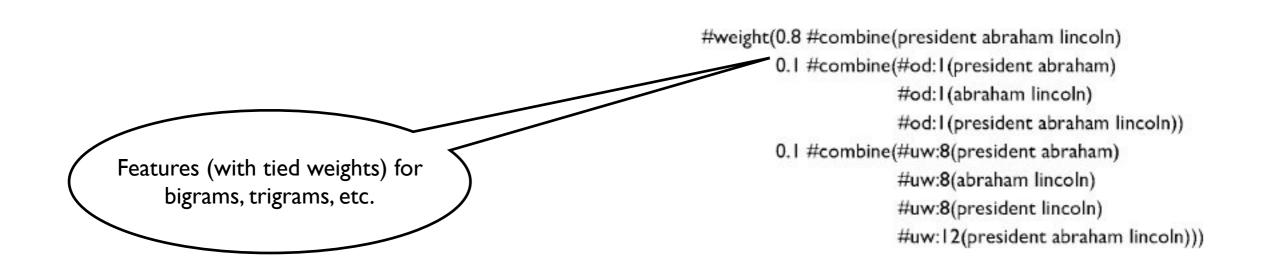

# Bags of Words

- Most efficient (and still very effective) retrieval models treat words/terms as independent
- Generalized models based on (log-)linear combination of **features** of both query and document

$$S_{\Lambda}(D;Q) = \sum_{j} \lambda_{j} \cdot f_{j}(D,Q)$$

Full independence

Sequential dependence

Full dependence

General dependence

 $S_{\Lambda}(D;Q) = \sum_{j} \lambda_{j} \cdot f_{j}(D,Q)$ 