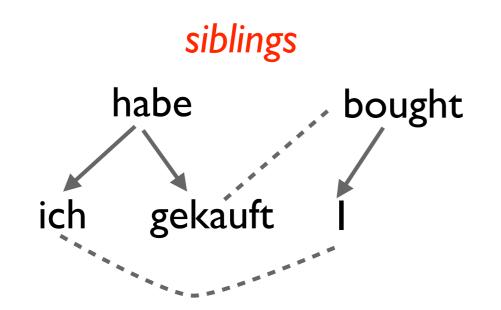

Structures not isomorphic: use quasi-synchronous alignment features

10

Also C-command, descendant, "none of the above"

10

- Syntactic models of document mismatch
  - Developed (by me) for MT (SMT 2006; EMNLP 2009)