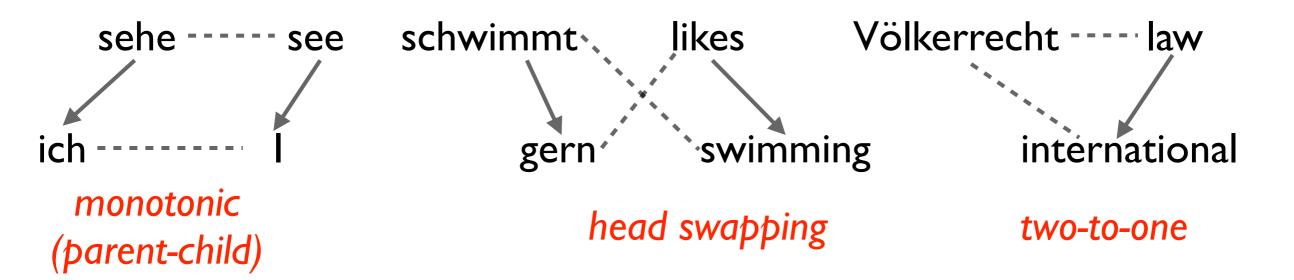

Structures not isomorphic: use quasi-synchronous alignment features

10

Also C-command, descendant, "none of the above"

10

- Syntactic models of document mismatch
  - Developed (by me) for MT (SMT 2006; EMNLP 2009)