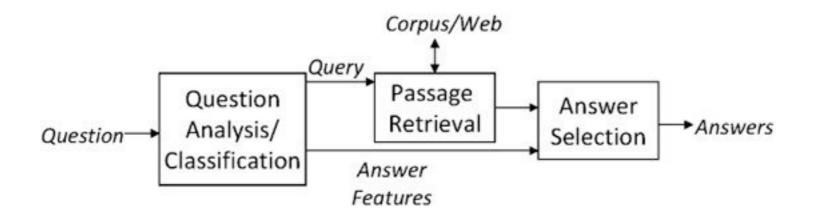

# Question Answering

- Human vs. machine: Compare search engine queries with, e.g., StackOverflow
- Current QA systems perform simple "factoid" retrieval
  - Who invented the paper clip?
  - Where is the Valley of the Kings?
  - When was the last major eruption of Mt.
    St. Helens?