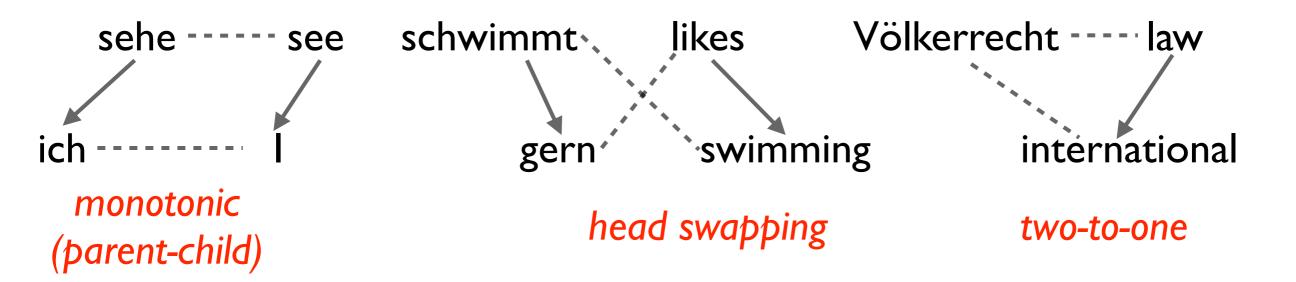

# Syntactic Dependencies

Maximum directed spanning tree

I did not unfortunately receive an answer to this question

# Syntactic Dependencies

Maximum directed spanning tree

Structures not isomorphic: use quasi-synchronous alignment features

10

Also C-command, descendant, "none of the above"

10

- Syntactic models of document mismatch
  - Developed (by me) for MT (SMT 2006; EMNLP 2009)