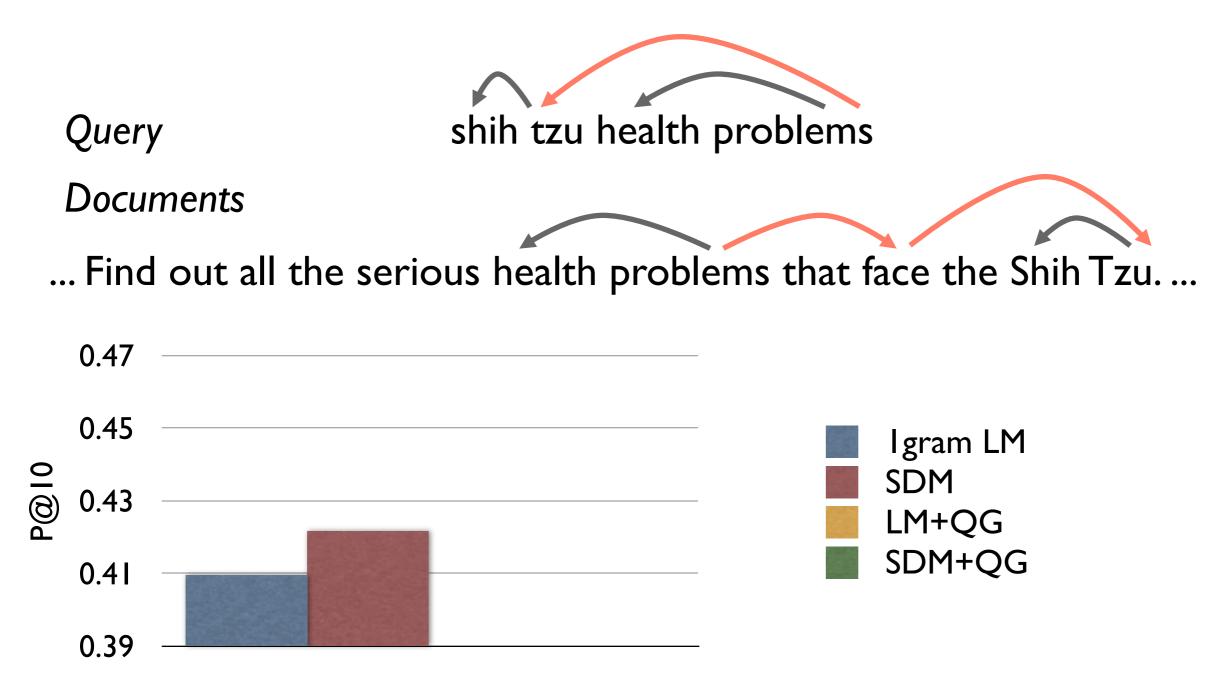

Query

shih tzu health problems

Documents

... Find out all the serious health problems that face the Shih Tzu. ...

- Syntactic models of document mismatch
  - Developed (by me) for MT (SMT 2006; EMNLP 2009)

Query

Documents

... Find out all the serious health problems that face the Shih Tzu. ...

- Syntactic models of document mismatch
  - Developed (by me) for MT (SMT 2006; EMNLP 2009)

- Syntactic models of document mismatch
  - Developed (by me) for MT (SMT 2006; EMNLP 2009)