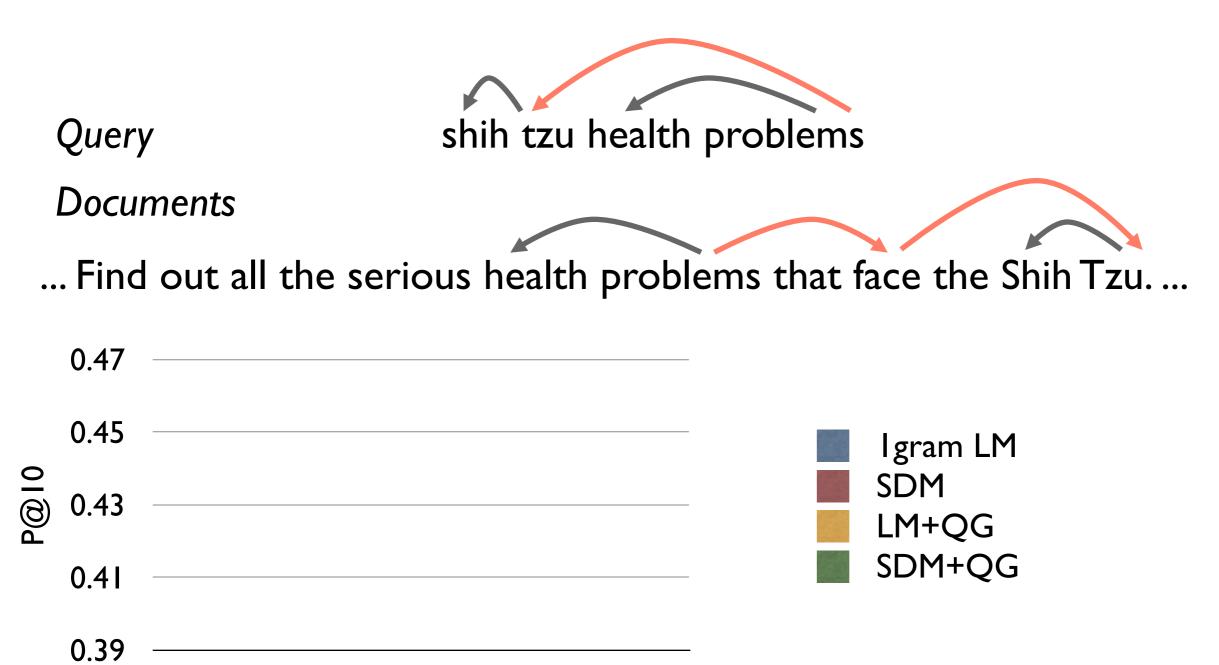

Query

shih tzu health problems

Documents

... Find out all the serious health problems that face the Shih Tzu. ...

- Syntactic models of document mismatch
  - Developed (by me) for MT (SMT 2006; EMNLP 2009)

Query

Documents

... Find out all the serious health problems that face the Shih Tzu. ...

- Syntactic models of document mismatch
  - Developed (by me) for MT (SMT 2006; EMNLP 2009)

- Syntactic models of document mismatch
  - Developed (by me) for MT (SMT 2006; EMNLP 2009)