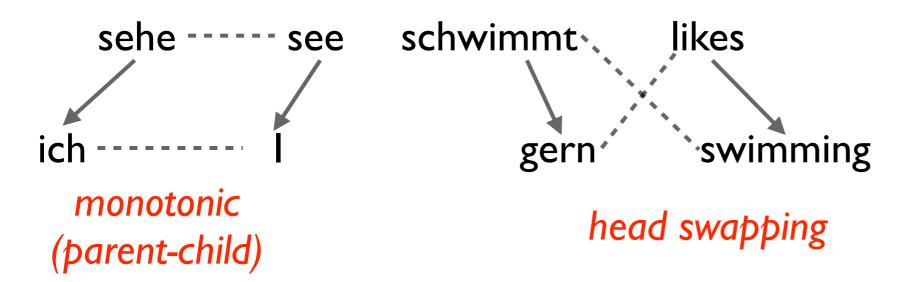

# Syntactic Dependencies

Maximum directed spanning tree

I did not unfortunately receive an answer to this question

# Syntactic Dependencies

Maximum directed spanning tree

Structures not isomorphic: use quasi-synchronous alignment features

10

Also C-command, descendant, "none of the above"

10

- Syntactic models of document mismatch
  - Developed (by me) for MT (SMT 2006; EMNLP 2009)