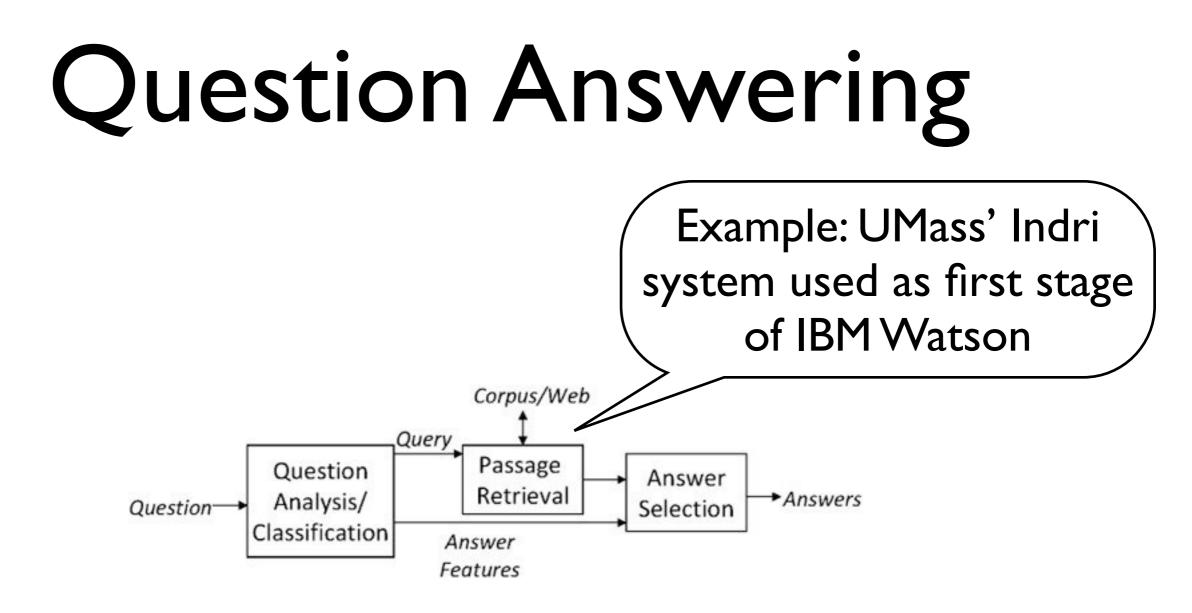

# Question Answering

- Human vs. machine: Compare search engine queries with, e.g., StackOverflow
- Current QA systems perform simple "factoid" retrieval
  - Who invented the paper clip?
  - Where is the Valley of the Kings?
  - When was the last major eruption of Mt.
    St. Helens?