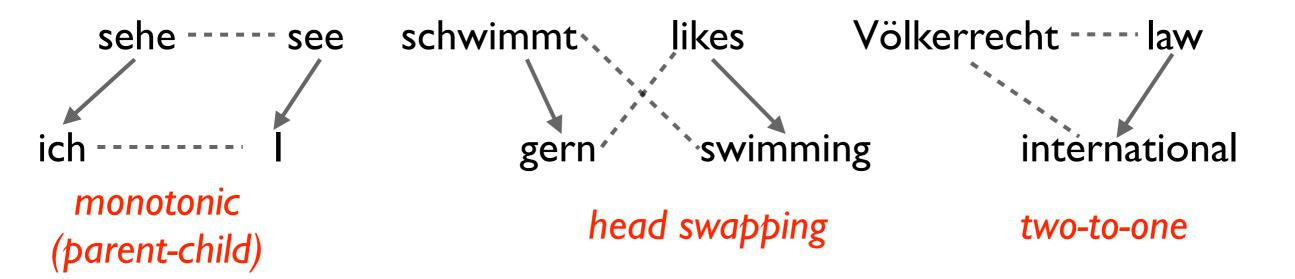

Structures not isomorphic: use quasi-synchronous alignment features

10

Also C-command, descendant, "none of the above"

10

- Syntactic models of document mismatch
  - Developed (by me) for MT (SMT 2006; EMNLP 2009)