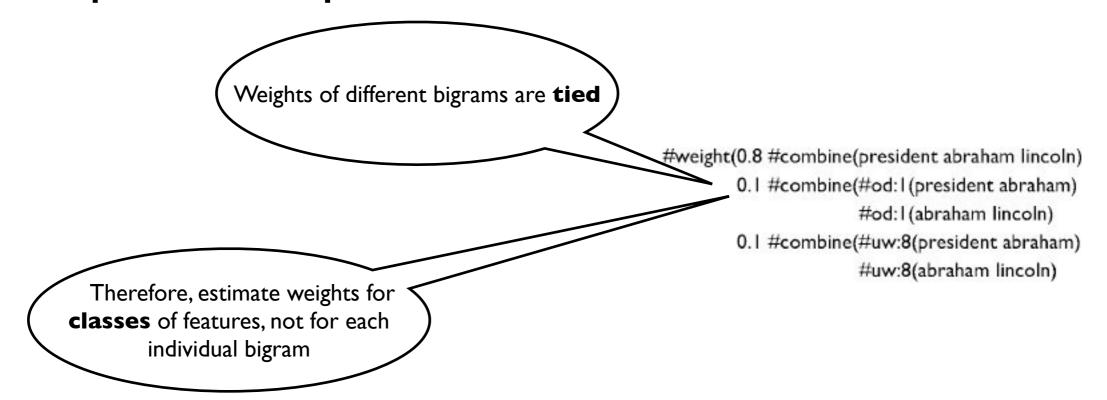

# Bags of Words

- Most efficient (and still very effective) retrieval models treat words/terms as independent
- Generalized models based on (log-)linear combination of **features** of both query and document

$$S_{\Lambda}(D;Q) = \sum_{j} \lambda_{j} \cdot f_{j}(D,Q)$$

Full independence

Sequential dependence

Full dependence

General dependence

 $S_{\Lambda}(D;Q) = \sum_{j} \lambda_{j} \cdot f_{j}(D,Q)$ 