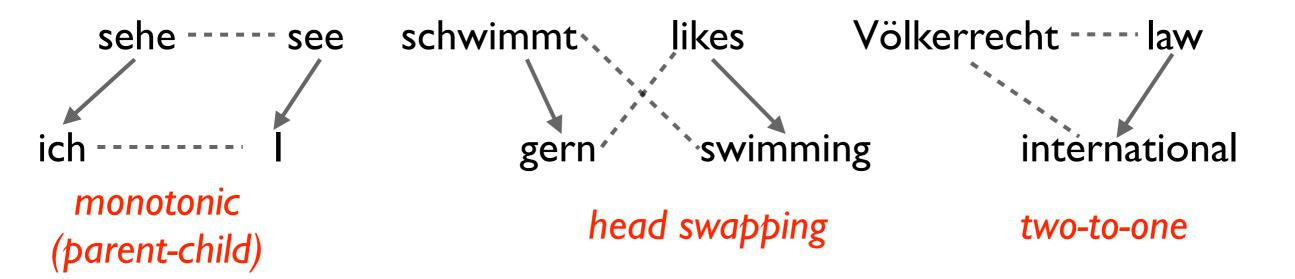

# Syntactic Dependencies

Maximum directed spanning tree

I did not unfortunately receive an answer to this question

# Syntactic Dependencies

Maximum directed spanning tree

Structures not isomorphic: use quasi-synchronous alignment features

10

Also C-command, descendant, "none of the above"

10

- Syntactic models of document mismatch
  - Developed (by me) for MT (SMT 2006; EMNLP 2009)