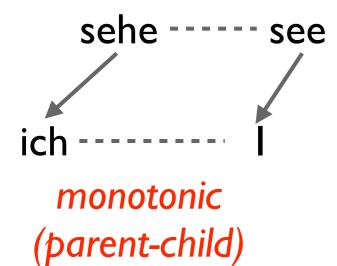

nsion

# Syntactic Dependencies

Maximum directed spanning tree

I did not unfortunately receive an answer to this question

# Syntactic Dependencies

Maximum directed spanning tree



# Syntactic Dependencies

Maximum directed spanning tree



#### Cross-Language Syntax Parser projection

#### Target language



Source language

Tschernobyl könnte dann etwas später an die Reihe kommen

Tschernobyl könnte dann etwas später an die Reihe kommen

Tschernobyl könnte dann etwas später an die Reihe kommen

Tschernobyl könnte dann etwas später an die Reihe kommen

Tschernobyl könnte dann etwas später an die Reihe kommen

Tschernobyl könnte dann etwas später an die Reihe kommen

Then we could deal with Chernobyl some time later

Structures not isomorphic: use quasi-synchronous alignment features



10



















Also C-command, descendant, "none of the above"

10

- Syntactic models of document mismatch
  - Developed (by me) for MT (SMT 2006; EMNLP 2009)

Query

shih tzu health problems

Documents

... Find out all the serious health problems that face the Shih Tzu. ...

- Syntactic models of document mismatch
  - Developed (by me) for MT (SMT 2006; EMNLP 2009)



Query

Documents

... Find out all the serious health problems that face the Shih Tzu. ...

- Syntactic models of document mismatch
  - Developed (by me) for MT (SMT 2006; EMNLP 2009)



- Syntactic models of document mismatch
  - Developed (by me) for MT (SMT 2006; EMNLP 2009)



- Syntactic models of document mismatch
  - Developed (by me) for MT (SMT 2006; EMNLP 2009)



- Syntactic models of document mismatch