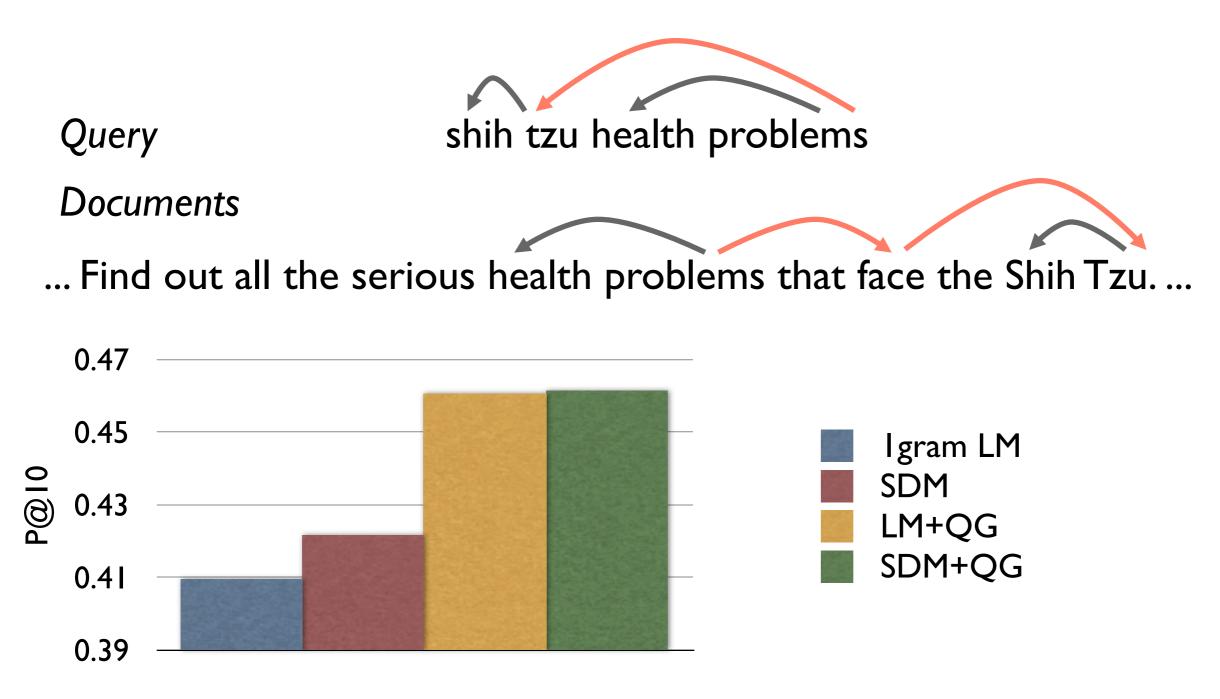

Query

Documents

... Find out all the serious health problems that face the Shih Tzu. ...

- Syntactic models of document mismatch
  - Developed (by me) for MT (SMT 2006; EMNLP 2009)

- Syntactic models of document mismatch
  - Developed (by me) for MT (SMT 2006; EMNLP 2009)

- Syntactic models of document mismatch
  - Developed (by me) for MT (SMT 2006; EMNLP 2009)

- Syntactic models of document mismatch
  - Developed (by me) for MT (SMT 2006; EMNLP 2009)

- Syntactic models of document mismatch
  - Developed (by me) for MT (SMT 2006; EMNLP 2009)