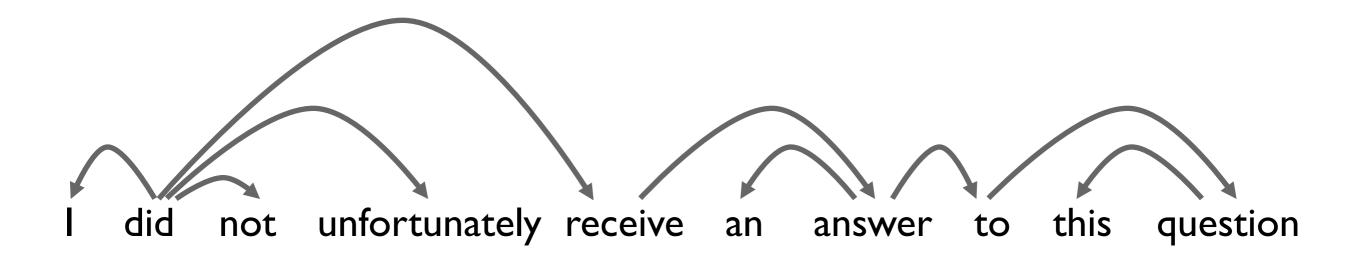

# Syntactic Dependencies

Maximum directed spanning tree

I did not unfortunately receive an answer to this question